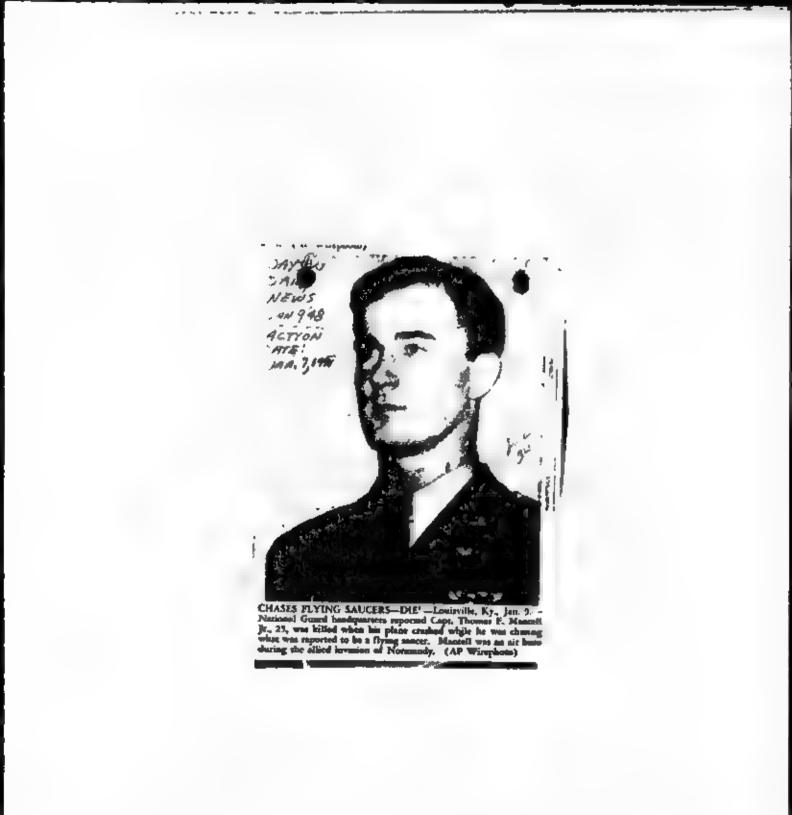

rs.

.

.

. . . ----

# Again Reported Over Kentucky

Port Knon, Ky. Jon. 7 (P.,--Phy-Kewincay shies again.

Ť

----

Korticray inter again. The ubject sputied dorly this di-removes by Col. Gup F. Hix com-mander of Enderson Field here was changed by National Dinard planet and followed from the ground by State information from the object and the planets to follow the object and the chines removed lance there are 20.

policy in target the object and the pilots reported loser they were 20-fully feel fight and the succer was still above them. They estimated its speed at about fift alles per X ą,

thear Blighter percet headquarters of Elizabetic percet. ing talls from cauteers whose ocexpands said the disk resembled at her crease cone with a little day at the bottom.

蜩. 144 8 1847 104.00 74



I not deat ä



T-\$335 1 SEC CHECK-LIST - UNIDERTIFIED TING OBJECTS Insident 🖡 🛖 23 Out 47 h. . . Date 5:30 a. a. - shartly before ( 2. Time 3. Location 18 miles North of Bushin, Humitein Same of observor Jakas Harner Lee. Occupation of observer 5..... 6. Address of observer 7. Place of pheorestion on route to Manipageoia (1) miles I of Smplits 8. Ember of objects 1 9. Distance of object from observer fould not be estimated 10. Time in sight 3 anno 14 21. Altitude Sould not be estimated. 12, Spood. ilet available Direction of flight 13. Name that is lost 11... Tootics I/S 15. Sound. To notan Size free from also of large grapefruit to also of large football 16. Color 3/5 - althe blue light discovel of the exploring sings 17. 18. 3/0 Shape Diar detectod 3/8 19. 20. Apparent construction E